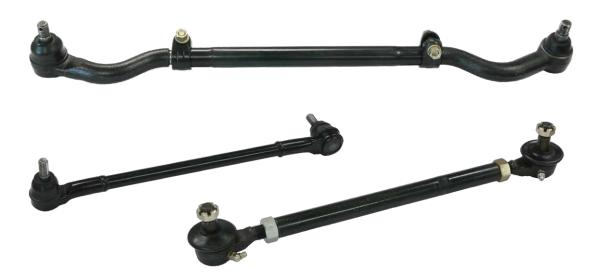

the same time.



## **STABILIZER LINK**

Stab Link of Samyung is to improve riding performance through vehicle balance of bringing down the upward force of outer wheel, minimizing the roll angle.



## **TIE ROD END**

Tie Rod End of Samyung are to join the key parts of a vehicle to pass on the motion of steering wheels, regardless of angle or road vibration



# TIE ROD END FOR COMMERCIAL VEHICLE / MINI BUS



## **LOWER / UPPER ARM**

Lower Arm/Control Arm of Samyung has pivot at each end, used to attach suspension parts to the chassis.

Supports up & down movement of axle/wheel assembly.



#### **RACK END**

The Rack End, which joins the key parts, transmits the steering wheel's motion regardless of the angle of the linkage or vibration from the road.



#### **DRAG LINK / TIE ROD**



#### **SAMYUNG** supplies to **OEM** and offers aftermarket products

Samyung technology offers performance and quality in products and services wherever you find Samyung components and systems - often concealed in vehicles built by the world's leading manufacturers - you can expect to see state-of the art technology: performance, durability and economical efficiency combined with safety, comfort and easy handling.

# **Product Facilities**



# **Quality Assurance**



# **Package**







#### **Certificate**







[ISO 9001-2015]



[ISO 14001 환경경영시스템 인증서]

# **Location map**



#### SAMYUNG METAL IND.CO.,LTD

Address: 94 Seong seo-ro, Dalseo-Gu, Daegu, Korea Tel: +82-53-583-3480 / Fax: +82-53-583-3489

Website: www.samyung.com

E-Mail: Samyung@samyung.com, Su@samyung.com



Main pla