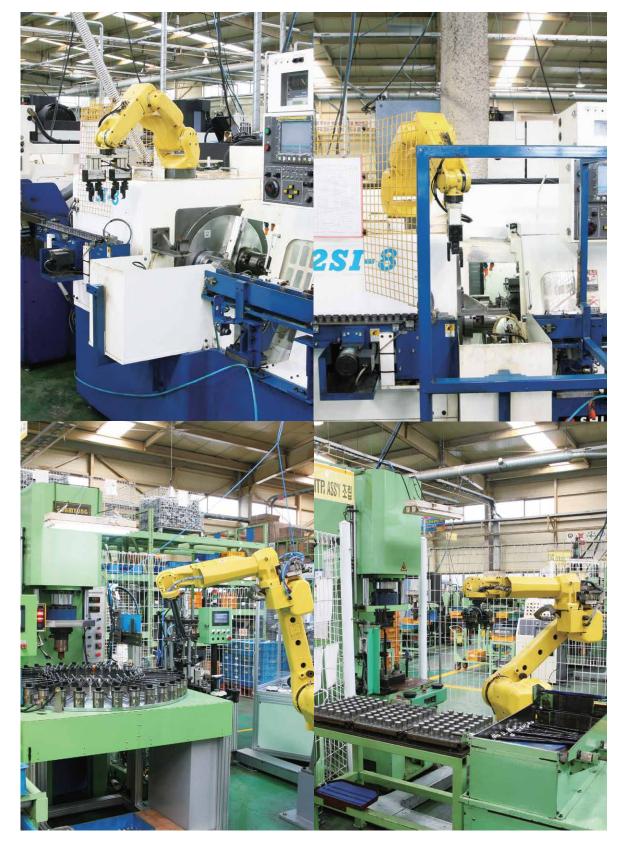

Arm/Control Arm of Samyung has pivot at each end, used to attach suspension parts to the chassis.

Supports up & down movement of axle/wheel assembly.



#### **RACK END**

The Rack End, which joins the key parts, transmits the steering wheel's motion regardless of the angle of the linkage or vibration from the road.



#### **DRAG LINK / TIE ROD**



#### **SAMYUNG** supplies to **OEM** and offers aftermarket products

Samyung technology offers performance and quality in products and services wherever you find Samyung components and systems - often concealed in vehicles built by the world's leading manufacturers - you can expect to see state-of the art technology: performance, durability and economical efficiency combined with safety, comfort and easy handling.

# **Product Facilities**



# **Quality Assurance**



# **Package**







#### **Certificate**







[ISO 9001-2015]



[ISO 14001 환경경영시스템 인증서]

# **Location map**



#### SAMYUNG METAL IND.CO.,LTD

Address: 94 Seong seo-ro, Dalseo-Gu, Daegu, Korea Tel: +82-53-583-3480 / Fax: +82-53-583-3489

Website: www.samyung.com

E-Mail: Samyung@samyung.com, Su@samyung.com



Main plant 본사 공장



2nd Factory(DAEGU)



3rd Factory(Near SEOUL)

SAMYUNG is the manufacturer of steering and suspension auto parts in Korea. Our company was established in 1972.

We are supplying(supplied) OEM products to HYUNDAI, KIA, RENAULT SAMSUNG, SSANGYONG, GM, CHEVROLET, BUICK, OPEL, NISSAN, DELPHI, ZF, FRW, MANDO, etc.

Also exporting the aftermarket products to the world.