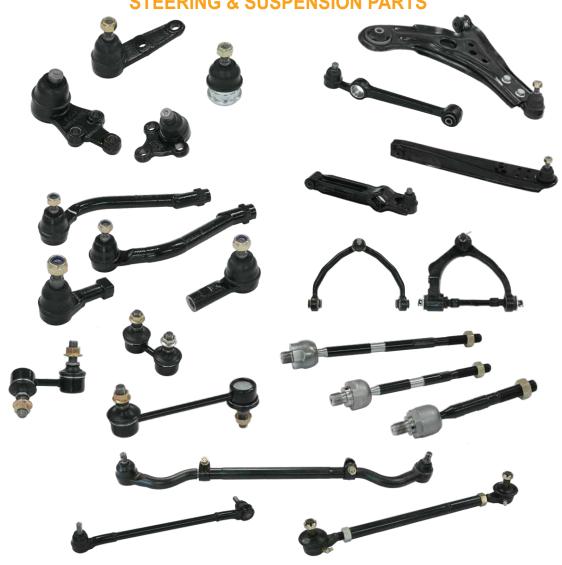

STEERING & SUSPENSION PARTS

SAMYUNG METAL IND.,CO.LTD 삼영금속공업(주)

IATF16949, ISO9001, 14001 CERTIFIED

## **BALL JOINT**

Automotive Ball Joints of Samyung. anti-corrosive, allow a spindle to rotate when steered, move vertically to absorb road bumps at the same time.

## **STABILIZER LINK**

Stab Link of Samyung is to improve riding performance through vehicle balance of bringing down the upward force of outer wheel, minimizing the roll angle.

## **TIE ROD END**

Tie Rod End of Samyung are to join the key parts of a vehicle to pass on the motion of steering wheels, regardless of angle or road vibration

## **LOWER / UPPER ARM**

Lower Arm/Control Arm of Samyung has pivot at each end, used to attach suspension parts to the chassis.

Supports up & down movement of axle/wheel assembly.

#### **RACK END**

The Rack End, which joins the key parts, transmits the steering wheel's motion regardless of the angle of the linkage or vibration from the road.

#### **DRAG LINK / TIE ROD**