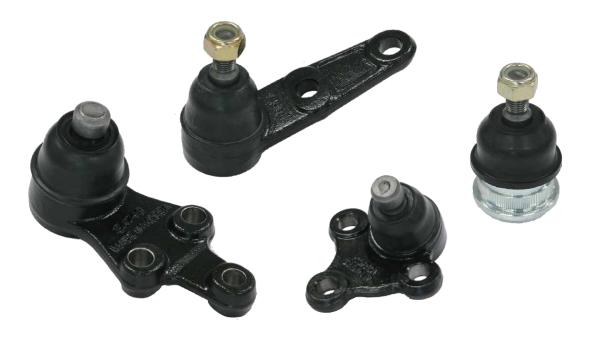

## **BALL JOINT**

Automotive Ball Joints of Samyung. anti-corrosive, allow a spindle to rotate when steered, move vertically to absorb road bumps at the same time.