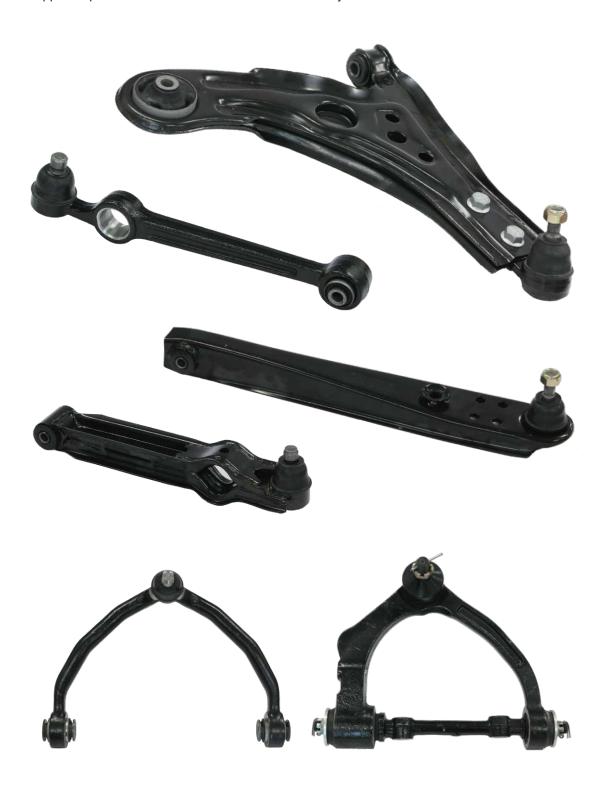

## **LOWER / UPPER ARM**

Lower Arm/Control Arm of Samyung has pivot at each end, used to attach suspension parts to the chassis.

Supports up & down movement of axle/wheel assembly.