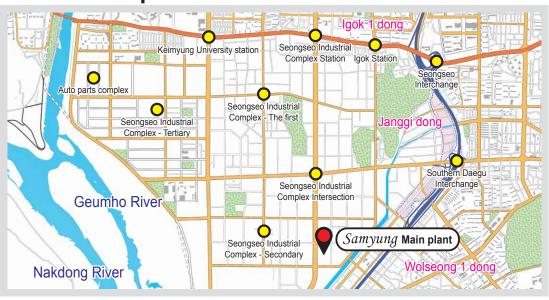

# **Location map**

#### SAMYUNG METAL IND.CO.,LTD

Address: 94 Seong seo-ro, Dalseo-Gu, Daegu, Korea Tel: +82-53-583-3480 / Fax: +82-53-583-3489

Website: www.samyung.com

E-Mail: Samyung@samyung.com, Su@samyung.com

Main plant 본사 공장