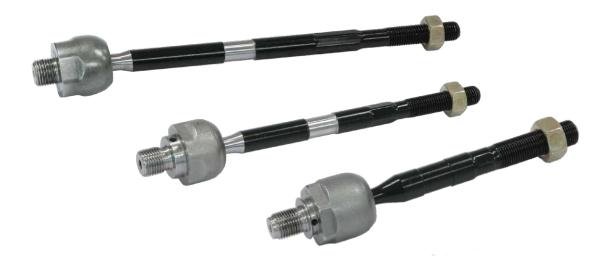

#### **RACK END**

The Rack End, which joins the key parts, transmits the steering wheel's motion regardless of the angle of the linkage or vibration from the road.