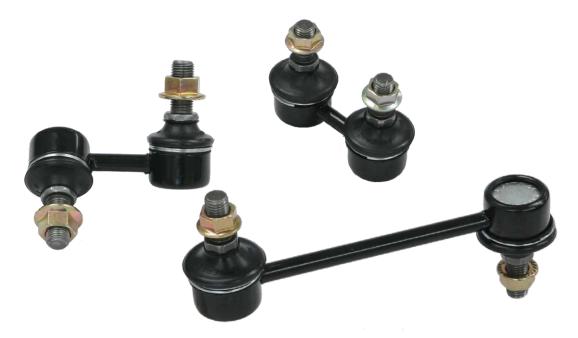

## **STABILIZER LINK**

Stab Link of Samyung is to improve riding performance through vehicle balance of bringing down the upward force of outer wheel, minimizing the roll angle.