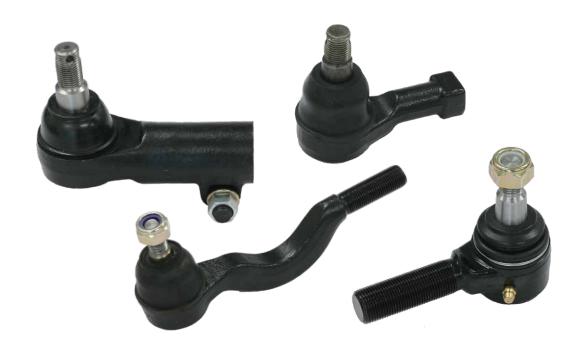

## **TIE ROD END**

Tie Rod End of Samyung are to join the key parts of a vehicle to pass on the motion of steering wheels, regardless of angle or road vibration