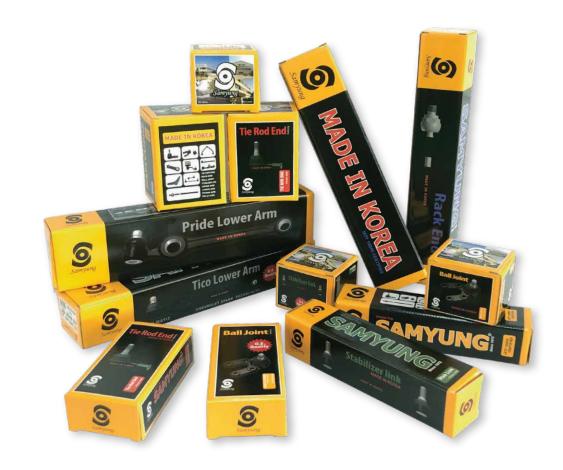

end, used to attach suspension parts to the chassis.

Supports up & down movement of axle/wheel assembly.



#### **RACK END**

The Rack End, which joins the key parts, transmits the steering wheel's motion regardless of the angle of the linkage or vibration from the road.



#### **DRAG LINK / TIE ROD**



#### **SAMYUNG** supplies to **OEM** and offers aftermarket products

Samyung technology offers performance and quality in products and services wherever you find Samyung components and systems - often concealed in vehicles built by the world's leading manufacturers - you can expect to see state-of the art technology: performance, durability and economical efficiency combined with safety, comfort and easy handling.

# **Product Facilities**



# **Quality Assurance**



# **Package**







#### **Certificate**







[ISO 9001-2015]



[ISO 14001 환경경영시스템 인증서]

# **Location map**



#### SAMYUNG METAL IND.CO.,LTD

Address: 94 Seong seo-ro, Dalseo-Gu, Daegu, Korea Tel: +82-53-583-3480 / Fax: +82-53-583-3489

Website: www.samyung.com

E-Mail: Samyung@samyung.com, Su@samyung.com



Main plant 본사 공장



2nd Factory(DAEGU)



3rd Factory(Near SEOUL)

SAMYUNG is the manufacturer of steering and suspension auto parts in Korea. Our company was established in 1972.

We are supplying(supplied) OEM products to HYUNDAI, KIA, RENAULT SAMSUNG, SSANGYONG, GM, CHEVROLET, BUICK, OPEL, NISSAN, DELPHI, ZF, FRW, MANDO, etc.

Also exporting the aftermarket products to the world.