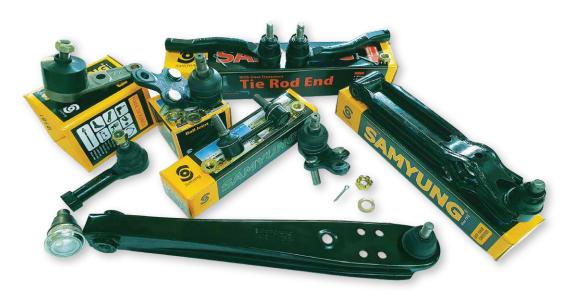

## **BALL JOINT**

Automotive Ball Joints of Samyung. anti-corrosive, allow a spindle to rotate when steered, move vertically to absorb road bumps at the same time.

## **STABILIZER LINK**

Stab Link of Samyung is to improve riding performance through vehicle balance of bringing down the upward force of outer wheel, minimizing the roll angle.

## **TIE ROD END**

Tie Rod End of Samyung are to join the key parts of a vehicle to pass on the motion of steering wheels, regardless of angle or road vibration

## **LOWER / UPPER ARM**

Lower Arm/Control Arm of Samyung has pivot at each end, used to attach suspension parts to the chassis.

Supports up & down movement of axle/wheel assembly.