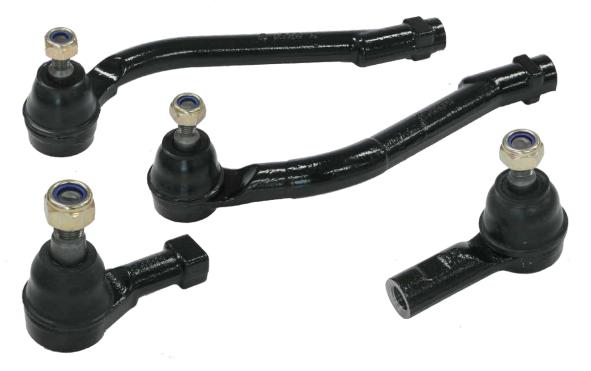

## **TIE ROD END**

Tie Rod End of Samyung are to join the key parts of a vehicle to pass on the motion of steering wheels, regardless of angle or road vibration