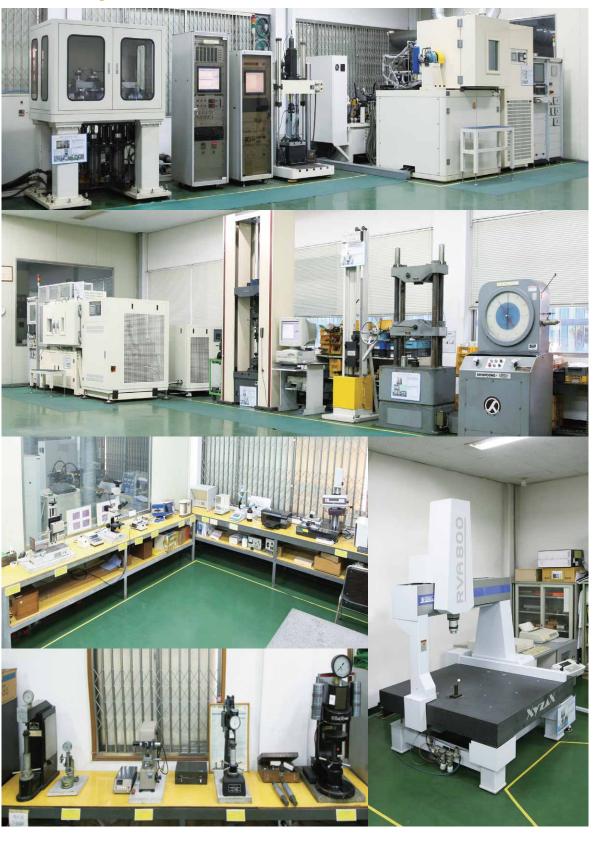

has pivot at each end, used to attach suspension parts to the chassis.

Supports up & down movement of axle/wheel assembly.



#### **RACK END**

The Rack End, which joins the key parts, transmits the steering wheel's motion regardless of the angle of the linkage or vibration from the road.



#### **DRAG LINK / TIE ROD**



#### **SAMYUNG** supplies to **OEM** and offers aftermarket products

Samyung technology offers performance and quality in products and services wherever you find Samyung components and systems - often concealed in vehicles built by the world's leading manufacturers - you can expect to see state-of the art technology: performance, durability and economical efficiency combined with safety, comfort and easy handling.

# **Product Facilities**



# **Quality Assurance**



# **Package**







#### **Certificate**







[ISO 9001-2015]



[ISO 14001 환경경영시스템 인증서]

# **Location map**



#### SAMYUNG METAL IND.CO.,LTD

Address: 94 Seong seo-ro, Dalseo-Gu, Daegu, Korea Tel: +82-53-583-3480 / Fax: +82-53-583-3489

Website: www.samyung.com

E-Mail: Samyung@samyung.com, Su@samyung.com



Main plant 본사 공장



2nd Factory(DAEGU)



3rd Factory(Near SEOUL)

SAMYUNG is the manufacturer of steering and suspension auto parts in Korea. Our company was established in 1972.

We are supplying(supplied) OEM products to HYUNDAI, KIA, RENAULT SAMSUNG, SSANGYONG, GM, CHEVROLET, BUICK, OPEL, NISSAN, DELPHI, ZF, FRW, MANDO, etc.

Also exporting the aftermarket products to the world.